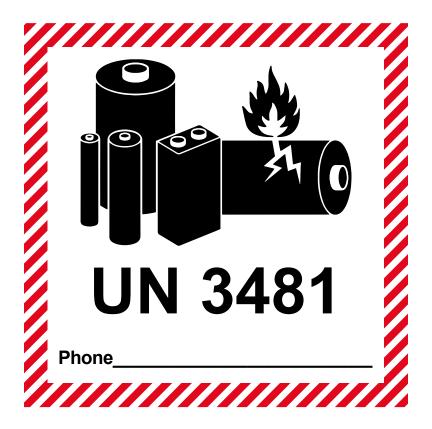

### **Non-Removable/Internal Batteries**

The outer packaging requires a UN3481 label.

The label must be printed in color.

Print this label at actual size (4" x 4"). Do not shrink to fit page.

Write a telephone number for additional information on the label.

#### Non-Removable/Internal Batteries

For devices with internal batteries that are not removable, run the battery down to one bar on the battery indicator, then package the device securely.

The outer packaging requires a UN3481 label.