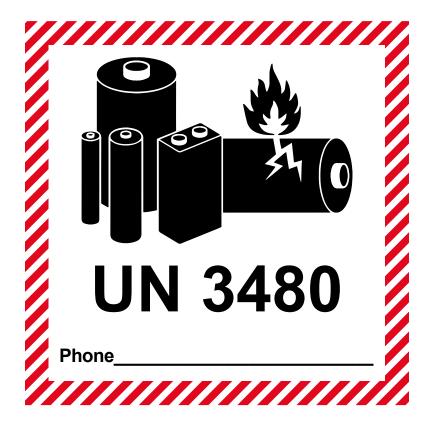

#### Removable/External Batteries

The outer packaging requires a UN3480 label.

The label must be printed in color.

Print this label at actual size (4" x 4"). Do not shrink to fit page.

Write a telephone number for additional information on the label.

The outer packaging requires a UN3480 label.