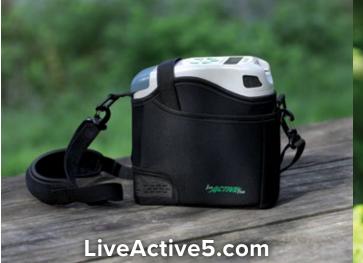

oxygen easier

No more dragging tanks or change overs

Lightweight, compact design

One touch start

5 pulse flow settings

6 hours of battery duration

Versatile carry bag for hands-free wear

# Ease, comfort and peace of mind

An easy-to-understand display screen makes the device simple to use. One push of a button turns on and adjusts the pulse flow setting. An ergonomic, dual-curve design allows for comfortable wear on either side of the body.