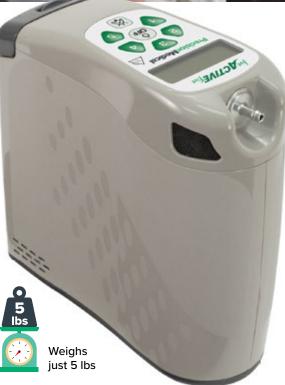

oxygen easier

No more dragging tanks or change overs

Lightweight, compact design

One touch start

5 pulse flow settings

6 hours of battery duration

Versatile carry bag for hands-free wear