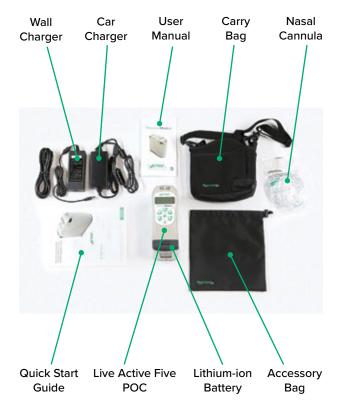

#### **Live Active Five® Starter Kit includes:**

3-year warranty on concentrator1-year warranty on sieve bed and battery

The Live Active Five Power Bundle includes the Live Active Five Starter Kit items plus an additional Lithium-ion Battery.

Battery charging kit, additional batteries and extended warranty are also available for purchase.

Talk to your provider about insurance coverage or purchase options for your Live Active Five!

300 Held Drive • Northampton, PA 18067 800-272-7285 • precisionmedical.com