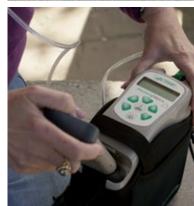

#### Easy-to-change battery

Change batteries quickly and easily while on the go with the convenient, top-access battery. With more than 6 hours of duration with each battery on setting 1, the single battery design allows you to enjoy activities longer without the added weight of bigger or bulkier batteries.

# Multiple charging options

Live Active Five can be charged by plugging into any electrical outlet or the DC outlet in a car, RV or boat. Quickly charge additional batteries using the optional Live Active Five Battery Charger.