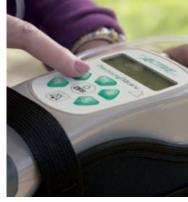

# Ease, comfort and peace of mind

An easy-to-understand display screen makes the device simple to use. One push of a button turns on and adjusts the pulse flow setting. An ergonomic, dual-curve design allows for comfortable wear on either side of the body.