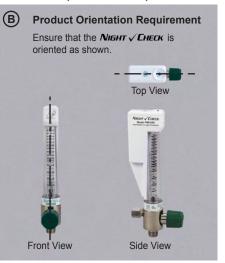

## NIGHT √ CHECK Instructions (P/N PM1050)

Before removing blue protective cover from Adhesive Pad, practice attaching the NIGHT V EHECK to flowmeter as detailed in Steps 1 and 2.