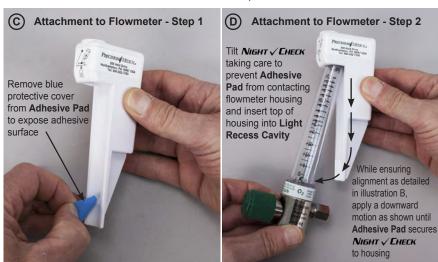

## NIGHT √ CHECK Instructions (P/N PM1050)

Before removing blue protective cover from Adhesive Pad, practice attaching the NIGHT V EHECK to flowmeter as detailed in Steps 1 and 2.