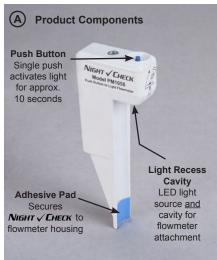

## NIGHT √ CHECK Instructions (P/N PM1050)

Before removing blue protective cover from Adhesive Pad, practice attaching the NIGHT V EHECK to flowmeter as detailed in Steps 1 and 2.